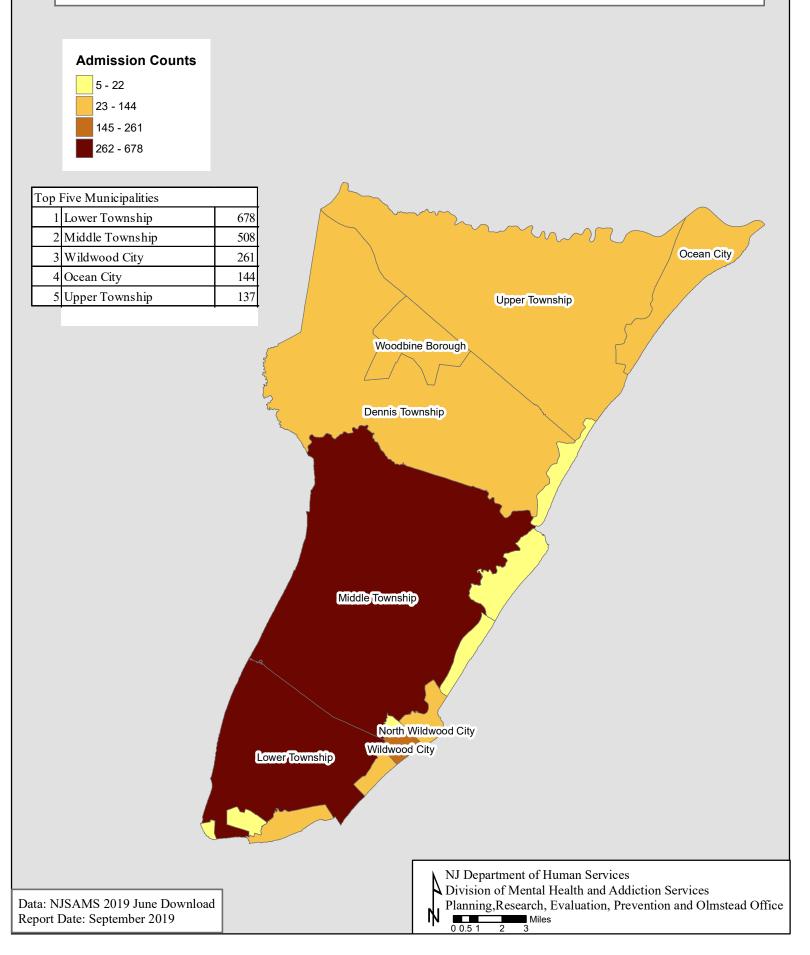

## Substance Abuse Admissions by Municipality and Primary Drug 2018 NJ Resident Admissions

## 2018 Cape May County Substance Abuse Admissions by Municipality of Residence

| CAPE MAY              |     |     | ALCO | DHOL |       |     |           | DRU | JGS   |     |           |     | TO    | TAL |       |     |
|-----------------------|-----|-----|------|------|-------|-----|-----------|-----|-------|-----|-----------|-----|-------|-----|-------|-----|
|                       | 18  | &   | Un   | der  | Total |     | 18 & Over |     | Total |     | 18 & Over |     | Under |     | Total |     |
|                       | 0   | ver | 1    | 8    |       |     |           |     |       |     |           |     | 1     | 8   |       |     |
|                       | Ν   | %   | Ν    | %    | N     | %   | N         | %   | N     | %   | N         | %   | Ν     | %   | Ν     | %   |
| AVALON BORO           | 3   | 100 |      |      | 3     | 100 | 3         | 100 | 3     | 100 | 6         | 100 |       |     | 6     | 100 |
| CAPE MAY CITY         | 12  | 100 |      |      | 12    | 100 | 52        | 100 | 52    | 100 | 64        | 100 |       |     | 64    | 100 |
| CAPE MAY POINT        | 3   | 100 |      |      | 3     | 100 | 2         | 100 | 2     | 100 | 5         | 100 |       |     | 5     | 100 |
| BORO                  |     |     |      |      |       |     |           |     |       |     |           |     |       |     |       |     |
| DENNIS TWP            | 41  | 100 |      |      | 41    | 100 | 72        | 100 | 72    | 100 | 113       | 100 |       |     | 113   | 100 |
| LOWER TWP             | 174 | 98  | 3    | 2    | 177   | 100 | 501       | 100 | 501   | 100 | 675       | 100 | 3     | 0   | 678   | 100 |
| MIDDLE TWP            | 150 | 100 |      |      | 150   | 100 | 358       | 100 | 358   | 100 | 508       | 100 |       |     | 508   | 100 |
| NORTH WILDWOOD        | 39  | 100 |      |      | 39    | 100 | 73        | 100 | 73    | 100 | 112       | 100 |       |     | 112   | 100 |
| OCEAN CITY            | 52  | 100 |      |      | 52    | 100 | 92        | 100 | 92    | 100 | 144       | 100 |       |     | 144   | 100 |
| SEA ISLE CITY         | 8   | 100 |      |      | 8     | 100 | 14        | 100 | 14    | 100 | 22        | 100 |       |     | 22    | 100 |
| STONE HARBOR          | 10  | 100 |      |      | 10    | 100 |           |     |       |     | 10        | 100 |       |     | 10    | 100 |
| BORO                  |     |     |      |      |       |     |           |     |       |     |           |     |       |     |       |     |
| UPPER TWP             | 50  | 100 |      |      | 50    | 100 | 87        | 100 | 87    | 100 | 137       | 100 |       |     | 137   | 100 |
| WEST CAPE MAY<br>BORO | 2   | 100 |      |      | 2     | 100 | 11        | 100 | 11    | 100 | 13        | 100 |       |     | 13    | 100 |
| WEST WILDWOOD<br>BORO | 3   | 100 |      |      | 3     | 100 | 9         | 100 | 9     | 100 | 12        | 100 |       |     | 12    | 100 |
| WILDWOOD CITY         | 77  | 100 |      |      | 77    | 100 | 184       | 100 | 184   | 100 | 261       | 100 |       |     | 261   | 100 |
| WILDWOOD CREST        | 20  | 100 |      |      | 20    | 100 | 64        | 100 | 64    | 100 | 84        | 100 |       |     | 84    | 100 |
| BORO                  |     |     |      |      |       |     |           |     |       |     |           |     |       |     |       |     |
| WOODBINE BORO         | 33  | 100 |      |      | 33    | 100 | 72        | 100 | 72    | 100 | 105       | 100 |       |     | 105   | 100 |
| NOT Stated            | 48  | 100 |      |      | 48    | 100 | 72        | 100 | 72    | 100 | 120       | 100 |       |     | 120   | 100 |
| Total*                | 725 | 100 | 3    | 0    | 728   | 100 | 1666      | 100 | 1666  | 100 | 2391      | 100 | 3     | 0   | 2394  | 100 |